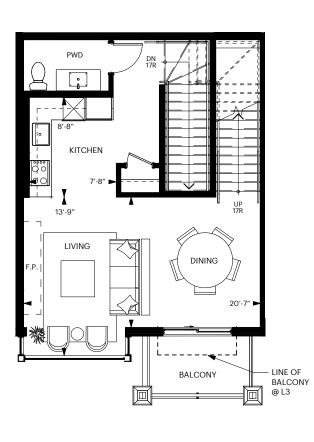

STACKED TOWNHOUSE

1,495 sq.ft.

BALCONY AREA @ L2 & L3: 60 sq.ft ROOF TOP TERRACE AREA: 200 sq.ft

GROUND FLOOR PLAN

SECOND FLOOR PLAN

THIRD FLOOR PLAN

**ROOF PLAN** 

Dimensions, specifications, tile floor pattern and architectural detailing (including window size and location) are approximate and subject to modifications without notice. Orientation of suite may be reversed and purchaser agrees to accept same. Actual usable floor space may vary from the stated floor area. 'Ceiling height measured from top of floor slab to underside of slab above before finishes, and excluding bulkheads and required drop ceiling. Renderings are artists' concept only. E &O.E. October 2019