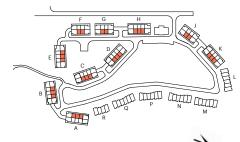

STACKED TOWNHOUSE

1,495 sq.ft.

BALCONY AREA @ L2 & L3: 60 sq.ft ROOF TOP TERRACE AREA: 200 sq.ft

GROUND FLOOR PLAN

SECOND FLOOR PLAN

THIRD FLOOR PLAN

**ROOF PLAN** 

Dimensions, specifications, tile floor pattern and architectural detailing (including window size and location) are approximate and subject to modifications without notice. Orientation of suite may be reversed and purchaser agrees to accept same. Actual usable floor space may vary from the stated floor area. 'Ceiling height measured from top of floor slab to underside of slab above before finishes, and excluding bulkheads and required drop ceiling. Renderings are artists' concept only. E &O.E. October 2019