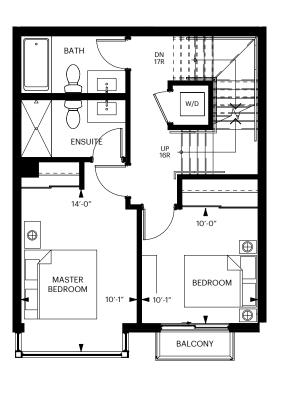

STACKED TOWNHOUSE

1,495 sq.ft.

BALCONY AREA @ L2 & L3: 60 sq.ft ROOF TOP TERRACE AREA: 200 sq.ft

GROUND FLOOR PLAN

SECOND FLOOR PLAN

THIRD FLOOR PLAN

**ROOF PLAN** 

Dimensions, specifications, tile floor pattern and architectural detailing (including window size and location) are approximate and subject to modifications without notice. Orientation of suite may be reversed and purchaser agrees to accept same. Actual usable floor space may vary from the stated floor area. 'Ceiling height measured from top of floor slab to underside of slab above before finishes, and excluding bulkheads and required drop ceiling. Renderings are artists' concept only. E &O.E. October 2019