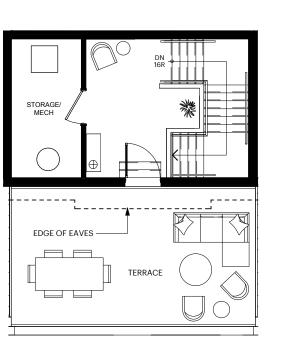

STACKED TOWNHOUSE

1,495 sq.ft.

BALCONY AREA @ L2 & L3: 60 sq.ft ROOF TOP TERRACE AREA: 200 sq.ft

GROUND FLOOR PLAN

SECOND FLOOR PLAN

THIRD FLOOR PLAN

**ROOF PLAN** 

Dimensions, specifications, tile floor pattern and architectural detailing (including window size and location) are approximate and subject to modifications without notice. Orientation of suite may be reversed and purchaser agrees to accept same. Actual usable floor space may vary from the stated floor area. 'Ceiling height measured from top of floor slab to underside of slab above before finishes, and excluding bulkheads and required drop ceiling. Renderings are artists' concept only. E &O.E. October 2019